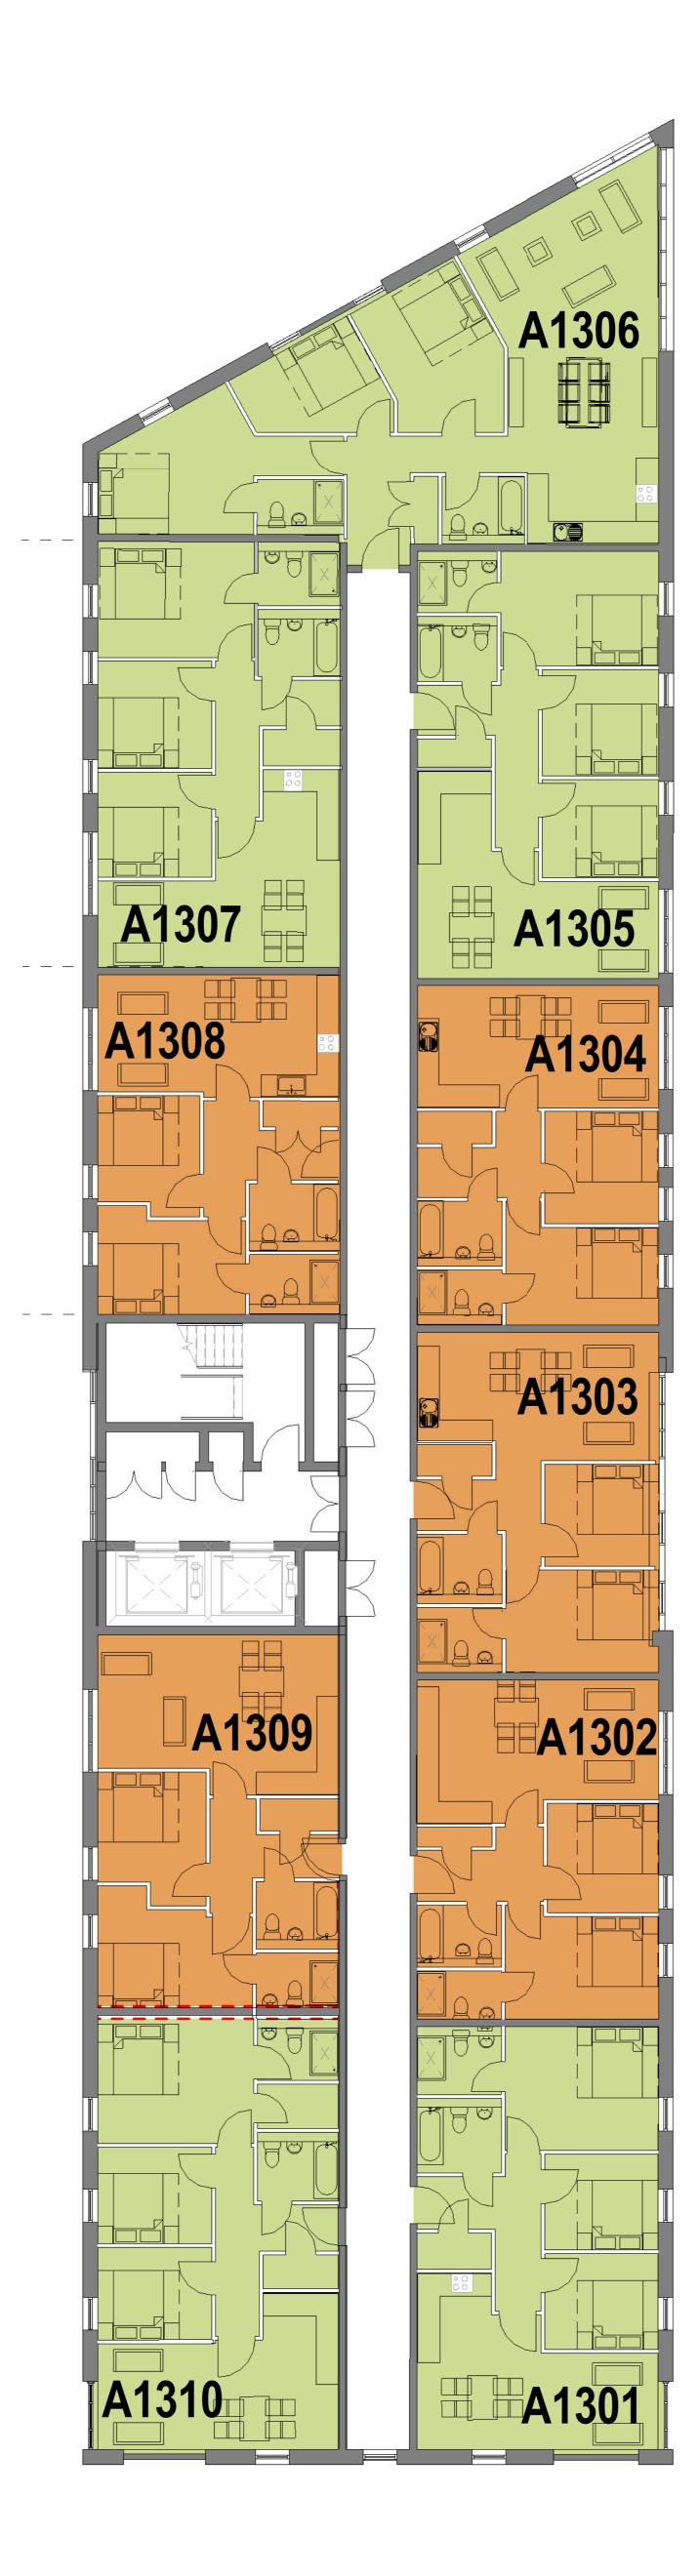

**1** Block A - Thirteenth Floor

**General Notes** 

All site dimensions shall be verified by the Contractor on site prior to commencing any works.

Do not scale from this drawing.

Only work to written dimensions.

Revision:

Scale Status Drawn By

Checked By

Date

1:100 @ AO Information DP JSC 09/21/17

Client: Regent Plaza Ltd Regent Plaza.

Sheet Name: Block A - Thirteenth Floor

Revision: Drawing Number: 17025\_CO-053 fletcher rae Architects Master Planners Designers Hill Quays, 5 Jordan Street, Manchester, M15 4PY